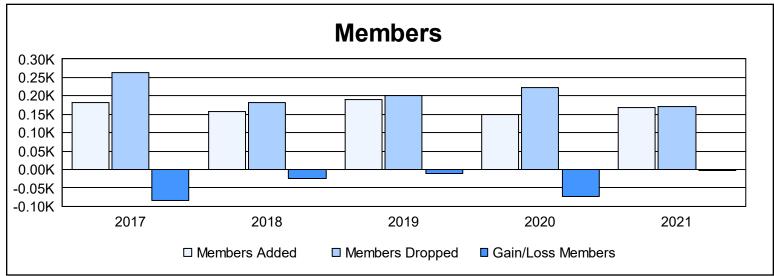

District 103CC As of June 2021 Cumulative

| Year      | New<br>Clubs | Dropped<br>Clubs | Gain/<br>Loss<br>Clubs | New<br>Members | Charter<br>Members | Reinstate<br>Members | Transfer<br>Members | Total<br>Member<br>Added | Total<br>Members<br>Dropped | Gain/<br>Loss<br>Members |
|-----------|--------------|------------------|------------------------|----------------|--------------------|----------------------|---------------------|--------------------------|-----------------------------|--------------------------|
| 2016-2017 | 2            | 3                | -1                     | 107            | 43                 | 14                   | 17                  | 181                      | 264                         | -83                      |
| 2017-2018 | 0            | 3                | -3                     | 135            | 0                  | 4                    | 19                  | 158                      | 182                         | -24                      |
| 2018-2019 | 1            | 3                | -2                     | 123            | 23                 | 7                    | 38                  | 191                      | 201                         | -10                      |
| 2019-2020 | 1            | 3                | -2                     | 97             | 23                 | 6                    | 23                  | 149                      | 223                         | -74                      |
| 2020-2021 | 1            | 0                | 1                      | 62             | 78                 | 6                    | 22                  | 168                      | 170                         | -2                       |
| Average   | 1            | 2                | -1                     | 105            | 33                 | 7                    | 24                  | 169                      | 208                         | -39                      |